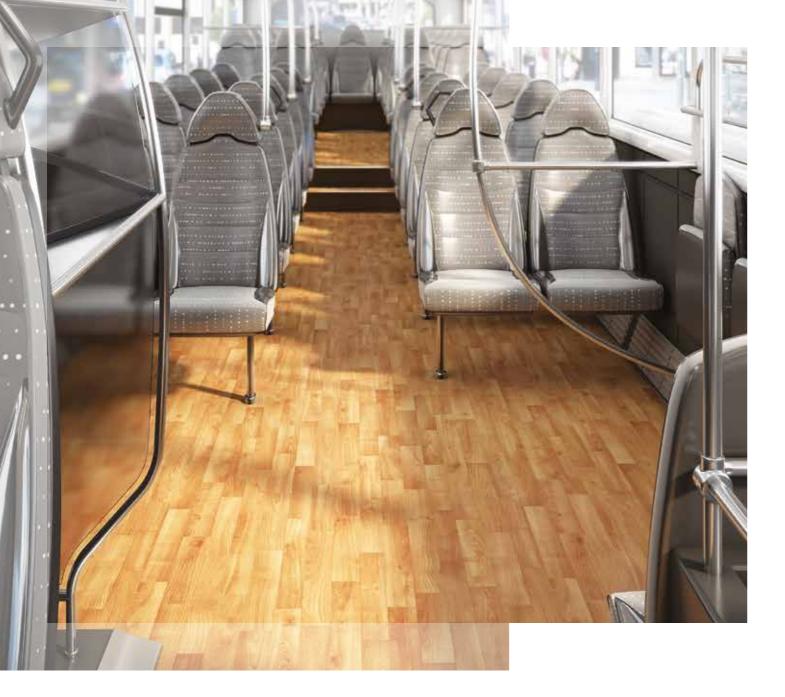

11162 | tropical beech

11442 | washed beech

Shown above is only a selection of designs and colourways available. To view the full range please visit www.forbo-flooring.com/bus

43742 | honey sparkle

43492 | red sparkle

43232 | night sparkle

11372 | bamboo stripe

11542 | traditional oak

43722 | bubblegum sparkle

43602 | plum sparkle

43382 | carbon sparkle

42632 | concrete slate

10232 | dark walnut